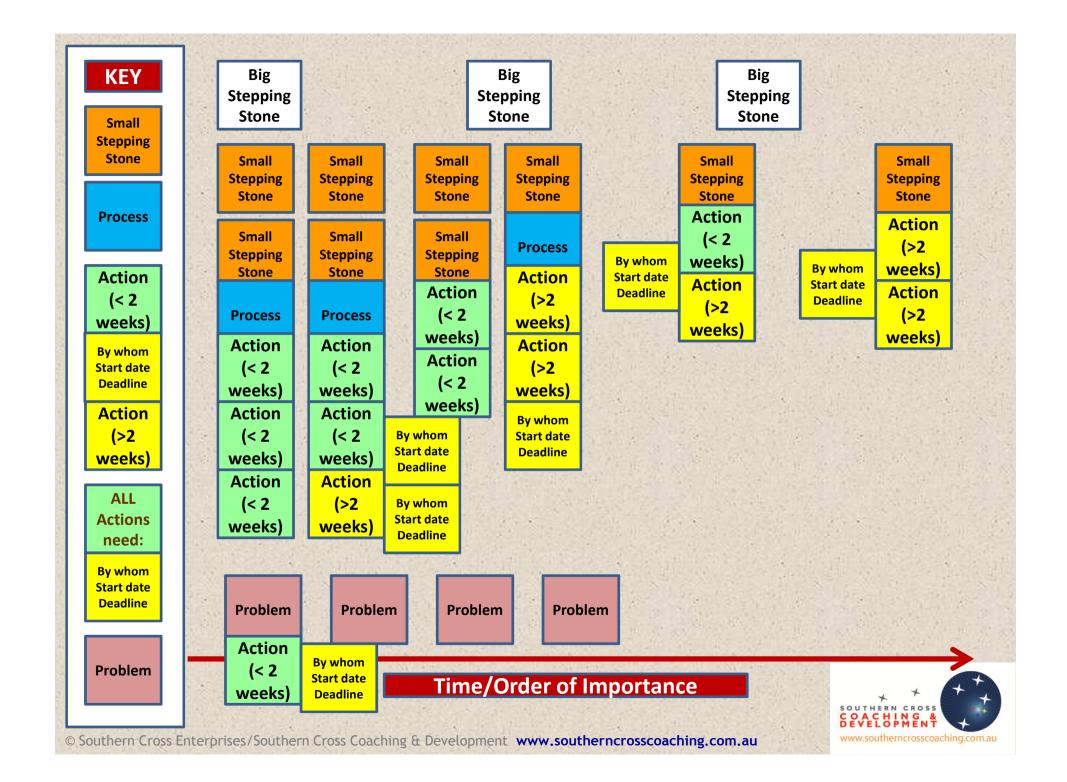

### **ORGANISATIONAL & TEAM DEVELOPMENT: strategy & action plan**

#### SIX SIGMA BLACK BELT based METHODOLOGY

METHOD 1: Developed by Southern Cross Enterprises/ Southern Cross Coaching & Development™

**VISION:** See Hear Feel

**VISION:** See Hear Feel

**Process** 

**Action** (< 2 weeks)

By whom Start date **Deadline** 

**Action** (< 2 weeks)

See Hear Feel **VISION:** 

**VISION:** 

See Hear Feel

**Process** 

**Action** (< 2 weeks)

**Action** (< 2 weeks)

Action

By whom

Start date

Deadline

(>2 Deadline weeks)

**VISION:** See Hear

**VISION:** See Hear Feel

Feel

**Action** (< 2 weeks)

Action (< 2

weeks)

By whom Start date Deadline

By whom Start date **VISION:** See Hear

**Process** 

Feel

Action (>2

weeks) Action (>2

By whom Start date Deadline

weeks)

**VISION:** 

See Hear Feel

**Action** (< 2

By whom weeks) Start date Action Deadline

> (>2 weeks)

VISION:

See Hear Feel

**Action** 

Action

weeks)

(>2 By whom weeks) Start date Deadline (>2

**Problem** 

**Action** (< 2

weeks)

**Problem** 

**Problem** 

Problem

(< 2 weeks)

**Action** 

By whom Start date Deadline

**Time/Order of Importance** 